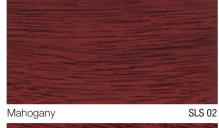

|               |                              |          |                                 |          |
| 1) Vanilla      | 0827     | 1 Clear Blue                   | 0813         | 1 Bluebell                      | BS 20C33      | ① Bluish Grey                | BS 18B17 | 1 Maryland                      | 0836     |

## **INTERIOR** WOOD Varnish

## **Timberlac**

Enhance natural wood grain

- Exceptional durability
- Excellent flow and levelling for a smooth finish
- Resists fungus growth
- Excellent adhesion





**EXTERIOR** WOOD Vamish

## **Solarshield**

Protects wood against sun and rain

- Exceptional weatherability
- Excellent water repellency
- Resists mould growth
- Enhances natural wood grain



#### Also available: Clear



Honeypine



Antique Red





SLS 04 Walnut





SLS 05 Ebony **SLS 06** 

# EXTERIOR WOOD Paint

## **Timbercoat**

- Exceptionally durable wood paint finish
- Excellent durability
- Resists mould growth



#### Also available: White TBC 07, Black TBC 08.

| Smoky Grey | TBC 01 | ( |
|------------|--------|---|
|            |        |   |
| Teak       | TBC 04 | ļ |





**TBC 05** Cigar



## Roofguard

#### Exceptional protection against UV rays

- Exceptional weatherability
- Excellent alkaline resistance
- Effective mould control formula



TBC 06

| Marmalade        | RFG 01 |
|------------------|--------|
|                  |        |
| Ocean Emerald    | RFG 03 |
|                  |        |
| Midnight Fuchsia | RFG 06 |







STEP

Select the sealer to prepare the wall surface for better top coat adhesio