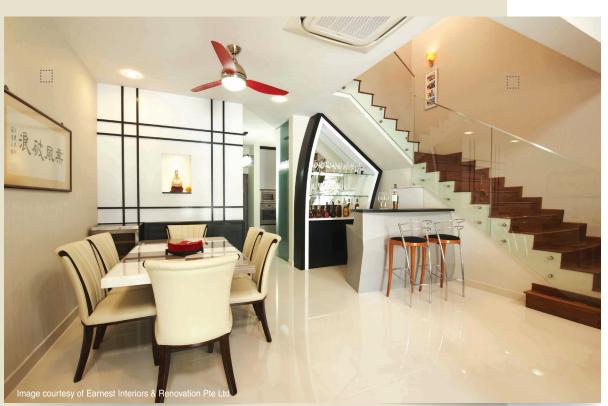

|
| ③ Old Boots                         | NP N1884D | ① Gray Dolphin                  | NP N2046P  | <ol> <li>Dinosaur Gray</li> </ol>  | NP N2042P  | <ol> <li>Gray Shirt</li> </ol>     | NP N2032P   |
|                                     |           |                                 |            |                                    |            |                                    |             |
| <ol> <li>Enchanted State</li> </ol> | NP N1922P | <ol> <li>Gray Drops</li> </ol>  | NP 0W1087P | <ol> <li>White Concrete</li> </ol> | NP 0W1084P | <ol> <li>Reticent White</li> </ol> | NP 0W1083P  |







Cool whites suit rooms with a lot of sunlight as they tend to neutralise bright light. Consider Sail White 1199 if you have a modern, minimalistic theme.

Remembrance NP OW 1053P



Peaceful White NP OW1009P





Off-White evokes cleanliness and order, making it ideal for traditionally small and cluttered spaces such as bathrooms and storerooms.





Off whites such as Swan Wing NP OW 1017P with a tint of yellow can warm up your room and give it a spacious look.

> White 1142



NP N2046P



Sail White 1199

## Zingy **YELLOW** Energetic, Passionate and Active





Pale shades of yellow such as Sun Glint NP OW 1013P are best when painting interior walls because it promotes flow of positive energy.



Absolute Yellow NP YO1113A







While light buttery yellow can be calming and restful in bedrooms, bright daffodil yellow extends a warm welcome in entrance halls and living rooms.





Create a cozy mood. Use Momento Sparkle Gold Champagne MG 158 to add glamour and v