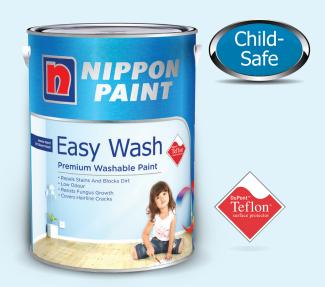

### Easy Wash with Teflon®

#### Premium Washable Paint

- ▶ Repels Stains And Blocks Dirt
- ► Low Odour
- Resists Fungus Growth
- ► Covers Hairline Cracks

Teflon® is a trademark of DuPontTM and is used under license by Nippon Paint (Singapore) Co. Pte Ltd