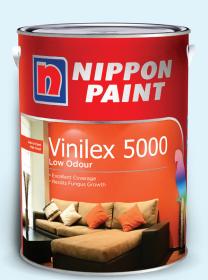

our
- Anti-Bacterial
- Covers Hairline Cracks
- ▶ Washable
- Near Zero VOC



#### Odour~less EasyWash

All The Benefits of Odour~less All-In-1 with Added Superior Washability

- Almost No Paint Odour
- Excellent Coverage And Hiding Power
- Near Zero VOC



Teflon® is a trademark of DuPontTM and is used under license by Nippon Paint (Singapore) Co. Pte Ltd





### Easy Wash with Teflon®

#### Premium Washable Paint

- ▶ Repels Stains And Blocks Dirt
- ► Low Odour
- Resists Fungus Growth
- ► Covers Hairline Cracks

Teflon® is a trademark of DuPontTM and is used under license by Nippon Paint (Singapore) Co. Pte Ltd



### 3in1 Medifresh

Anti-Bacterial Protection

- Outstanding Washability
- Excellent Waterproofing
- Covers Hairline Cracks
- Anti-Bacterial Formula Up To 5 Years Protection





### Vinilex 5000

#### Low Odour

- Excellent Coverage
- Resists Fungus Growth

### Vinyl Silk

Luxurious Silky Shades

- Washable
- Resists Fungus Growth

## Zingy Yellows&Oranges



| ① Softly Lit              | NP Y01138P | ① Morning Dawn | NP Y01139P | ① Delicate Peach              | NP Y01243P | ① Little Cupcakes                | NP Y01222P |
|---------------------------|------------|----------------|------------|-------------------------------|------------|----------------------------------|------------|
|                           |            |                |            |                               |            |                                  |            |
| ② Glory Yellow            | NP Y01129T | ② Desert Fire  | NP YO1150T | <ol> <li>Happy Day</li> </ol> | NP Y01192