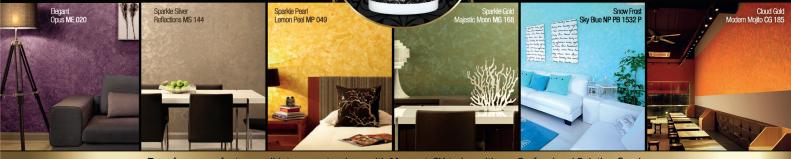

## Elegant Purples&Blues

| ① Tickle Pink                 | NP R1335P  | ① Artpiece        | NP PB1410P | ① Early Bird                        | NP PB1446P | ① Lilac Lining                  | NP PB1502P |
|-------------------------------|------------|-------------------|------------|-------------------------------------|------------|---------------------------------|------------|
| ② Fairy Lights                | NP R1339T  | ① Aster Petal     | NP R1333P  | ① Lighthearted                      | NP PB1460P | ① Purple Tide                   | NP PB1501P |
| ③ Rose Velvet                 | NP R1338D  | ③ Pure Addiction  | NP PB1420D | <ul><li>② Evening Dresses</li></ul> | NP PB1461T | ② Purplettes                    | NP PB1500T |
|                               |            |                   |            |                                     |            |                                 |            |
| ④ Pizazz                      | NP AC2081A | ③ Painter's Attic | NP PB1429D | ③ Gala Glitter                      | NP PB1462D | ③ Blue Triumph                  | NP PB1485D |
| ② Pink Bouquet                | NP R1332T  | ② Razzle Dazzle   | NP PB1427T | ② Lady Di                           | NP PB1476T | <ul> <li>Ø Blue Epic</li> </ul> | NP PB1507T |
| ① Cocktail                    | NP R1314P  | ① Ophelia's Song  | NP PB1430P | ① Dear Diary                        | NP PB1475P | ① Blue Rhythm                   | NP PB1528P |
| <ol> <li>Iris Pink</li> </ol> | NP R1327P  | ① Soft Melody     | NP PB1439P | <ol> <li>Royal Mist</li> </ol>      | NP PB1474P | ① Yours Truly                   | NP PB1530P |

## Serene Blues&Greens

| <ol> <li>Sprizzle</li> </ol>          | NP 0W1060P     | <ol> <li>Blue Trace</li> </ol>    | NP 0W1059P  | <ol> <li>Clear Day</li> </ol> | NP 0W1072P  | <ol> <li>Sheer Green</li> </ol> | NP BGG1677P |
|---------------------------------------|----------------|-----------------------------------|-------------|-------------------------------|-------------|---------------------------------|-------------|
|                                       |                |                                   |             |                               |             |                                 |             |
| <ol> <li>Mediterranean Sea</li> </ol> | as NP BGG1577P | <ol> <li>Seaside Lodge</li> </ol> | NP BGG1599P | ① Amenity                     | NP BGG1621P | ② Limerick                      | NP BGG1686T |
|                                       |                |                                   |             |                               |             |                                 |             |
| ② Blue Spell                          | NP BGG1570T    | ② Set Sail                        | NP BGG1595T | ② Spun Green                  | NP BGG1623T |                                 | NP BGG1687A |
| Secondary Diversion                   |                |                                   |             |                               |             |                                 |             |
| ③ Founder Blue                        | NP PB1527D     | ③ Aegean Sea                      | NP BGG1597D | ③ Green Pod                   | NP BGG1793D | ③ Green Mile                    | NP BGG1737D |
| ② Barbara Blue                        | NP PB1525T     | ② Lush                            | NP BGG1605T | ② Aquarius Green              | NP BGG1777T | ஂ Campus Green                  | NP BGG1729A |
| (A) Winning Character                 |                | Organ Dividar                     |             | <ol> <li>Leaflet</li> </ol>   | NP BGG1657P |                                 |             |
| ① Winning Streak                      | NP BGG1566P    | Green Rhythm                      | NP BGG1606P |                               |             | ① Hidden Green                  | NP BGG1768P |
| <ol> <li>Blue Instinct</li> </ol>     | NPBGG1571P     | ① Pool Party                      | NP BGG1600P | ① Floating Leaves             | NP BGG1656P | 1 Clover Petal                  | NP 0W1075P  |