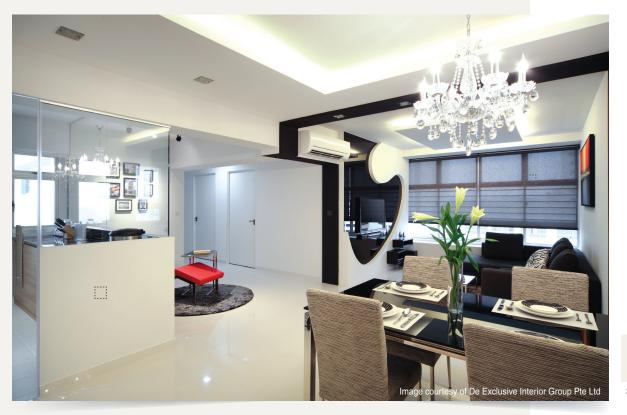

|            |                                    |             |
| <ol> <li>Enchanted State</li> </ol> | NP N1922P | <ol> <li>Gray Drops</li> </ol>  | NP 0W1087P | <ol> <li>White Concrete</li> </ol> | NP 0W1084P | <ol> <li>Reticent White</li> </ol> | NP 0W1083P  |







Cool whites suit rooms with a lot of sunlight as they tend to neutralise bright light. Consider Sail White 1199 if you have a modern, minimalistic theme.

Remembrance NP OW 1053P



Peaceful White NP OW1009P





Off-White evokes cleanliness and order, making it ideal for traditionally small and cluttered spaces such as bathrooms and storerooms.





Off whites such as Swan Wing NP OW 1017P with a tint of yellow can warm up your room and give it a spacious look.

> White 1142



NP N2046P



Sail White 1199

## Zingy **YELLOW** Energetic, Passionate and Active





Pale shades of yellow such as Sun Glint NP OW 1013P are best when painting interior walls because it promotes flow of positive energy.



Absolute Yellow NP YO1113A







While light buttery yellow can be calming and restful in bedrooms, bright daffodil yellow extends a warm welcome in entrance halls and living rooms.





Create a cozy mood. Use Momento Sparkle Gold Champagne MG 158 to add glamour and vary the yellow shades to create a soft, dimensional look.

Softly Lit NP YO1138P



Momento Sparkle Gold Champange MG 158



lxora NP YO1095P

# Vibrant ORANGE



O



Use warmer and somewhat brighter colours such as Sungod 3164 for your dining area for a sociable and stimulating atmosphere.







Thought to both