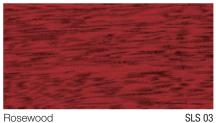

|               |                              |          |                                 |          |
| 1) Vanilla      | 0827     | 1 Clear Blue                   | 0813         | 1 Bluebell                      | BS 20C33      | ① Bluish Grey                | BS 18B17 | 1 Maryland                      | 0836     |

## **INTERIOR** WOOD Varnish

## **Timberlac**

Enhance natural wood grain

- Exceptional durability
- Excellent flow and levelling for a smooth finish
- Resists fungus growth
- Excellent adhesion





**EXTERIOR** WOOD Vamish

## **Solarshield**

Protects wood against sun and rain

- Exceptional weatherability
- Excellent water repellency
- Resists mould growth
- Enhances natural wood grain



#### Also available: Clear



Honeypine



Antique Red





SLS 04 Walnut





SLS 05 Ebony **SLS 06** 

# EXTERIOR WOOD Paint

## **Timbercoat**

- Exceptionally durable wood paint finish
- Excellent durability
- Resists mould growth



#### Also available: White TBC 07, Black TBC 08.

| Smoky Grey | TBC 01 | ( |
|------------|--------|---|
|            |        |   |
| Teak       | TBC 04 | ļ |





**TBC 05** Cigar



## Roofguard

#### Exceptional protection against UV rays

- Exceptional weatherability
- Excellent alkaline resistance
- Effective mould control formula



TBC 06

| Marmalade        | RFG 01 |
|------------------|--------|
|                  |        |
| Ocean Emerald    | RFG 03 |
|                  |        |
| Midnight Fuchsia | RFG 06 |







STEP

Select the sealer to prepare the wall surface for better top coat adhesion.



1 coat of gre