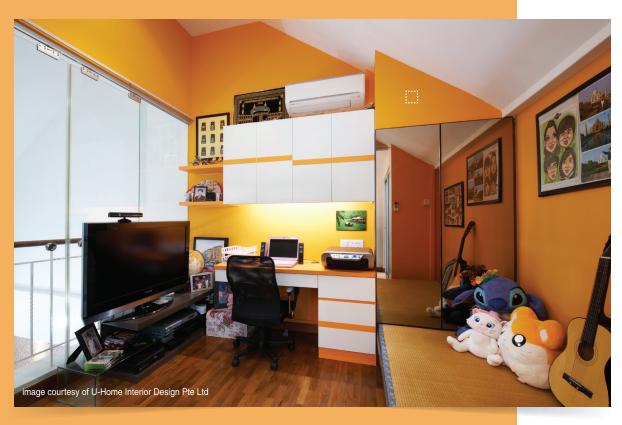

1142



NP N2046P



Sail White 1199

## Zingy **YELLOW** Energetic, Passionate and Active





Pale shades of yellow such as Sun Glint NP OW 1013P are best when painting interior walls because it promotes flow of positive energy.



Absolute Yellow NP YO1113A







While light buttery yellow can be calming and restful in bedrooms, bright daffodil yellow extends a warm welcome in entrance halls and living rooms.





Create a cozy mood. Use Momento Sparkle Gold Champagne MG 158 to add glamour and vary the yellow shades to create a soft, dimensional look.

Softly Lit NP YO1138P



Momento Sparkle Gold Champange MG 158



lxora NP YO1095P

# Vibrant ORANGE



O



Use warmer and somewhat brighter colours such as Sungod 3164 for your dining area for a sociable and stimulating atmosphere.







Thought to both stimulate conversation and appetite, orange is the perfect hue for dining rooms and entertainment areas.





Like a colour featured under Easy Wash page but want it in Odour-less All-in-1 product? Sure! All our interior colours can be tinted to any of our interior products.





All colours shown are as close to actual Nippon Paint colours as modern printing techniques permit.
Colours shown in all images may vary from actual Nippon Paint colours due to lightings in photographs and printing.
All colours shown are for reference only. Please always refer to the actual colour chips in pages 6 to 13 for your colour selection.

Sexy RED Confident, Exciting and Charming





## **OOGG** Tips&Ideas

Build appetites in your dining area with red. Red has been shown to increase a