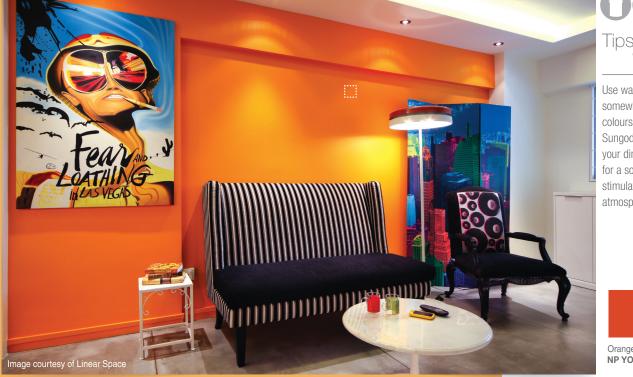

rooms.





Off whites such as Swan Wing NP OW 1017P with a tint of yellow can warm up your room and give it a spacious look.

> White 1142



NP N2046P



Sail White 1199

## Zingy **YELLOW** Energetic, Passionate and Active





Pale shades of yellow such as Sun Glint NP OW 1013P are best when painting interior walls because it promotes flow of positive energy.



Absolute Yellow NP YO1113A







While light buttery yellow can be calming and restful in bedrooms, bright daffodil yellow extends a warm welcome in entrance halls and living rooms.





Create a cozy mood. Use Momento Sparkle Gold Champagne MG 158 to add glamour and vary the yellow shades to create a soft, dimensional look.

Softly Lit NP YO1138P



Momento Sparkle Gold Champange MG 158



lxora NP YO1095P

# Vibrant ORANGE



O



Use warmer and somewhat brighter colours such as Sungod 3164 for your dining area for a sociable and stimulating atmosphere.







Thought to both stimulate conversation and appetite, orange is the perfect hue for dining rooms and entertainment areas.





Like a colour featured under Easy Wash page but want it in Odour-less All-in-1 product? Sure! All our interior colours can be tinted to any of our interior products.





All colours shown are as close to actual Nippon Paint colours as modern printing techniques permit.
Colours shown in all images may vary from actual Nippon Paint colours due to lightings in photographs and printing.
All colours shown are for reference only. Please always refer to the actual colour chips in pages 6 to 13 for your colour selection.

Sexy RED Confi