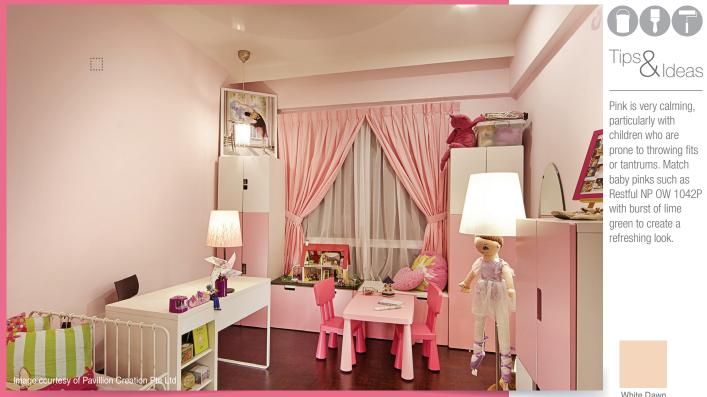

in photographs and printing.
All colours shown are for reference only. Please always refer to the actual colour chips in pages 6 to 13 for your colour selection.

Sexy RED Confident, Exciting and Charming





## **OOGG** Tips&Ideas

Build appetites in your dining area with red. Red has been shown to increase appetite in most people. Blend red walls with beige cabinet doors.





Sashay Red NP R1260A



With its drama and passion, red sets the scene for seduction in bedrooms and encourages intimate gatherings in lounge rooms.



Tips&ldeas

To paint over a dark coloured wall, apply 1 coat of grey coloured sealer. You can choose either 5101 Odour-less water-based sealer or Vinilex 5170 oilbased sealer.





Sweet Peach NP YO1215P

## Romantic **PINK**

Romantic, Calming and Compassionate



Pink is very calming, children who are prone to throwing fits or tantrums. Match baby pinks such as Restful NP OW 1042P with burst of lime green to create a

White Dawn NP OW1036P



Good Fortune NP R1307P



Bubblegum Pink NP R1294T



Loving and nurturing, pink is perfect for little princesses' bedrooms and cloaks a living room comfort and warmth.







Drama Red NP R1288A

### Lush GREEN Natural, Balance and Harmor





Painting on your own can be daunting. Nippon Paint offers professional painting service with 1-year warranty. Give us a call at 6319 7222 for a non-obligatory quote.



Turf Green 5033







Vital and healthy green gives off good vibes in a kitchen and promotes deep, regenerating sleep in a bedroom.





To make a small room appear larger, consider painting a cool co