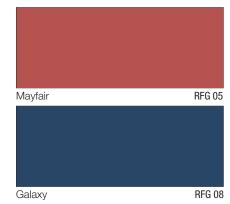

nces natural wood grain



#### Also available: Clear



Honeypine



Antique Red





SLS 04 Walnut





SLS 05 Ebony **SLS 06** 

# EXTERIOR WOOD Paint

## **Timbercoat**

- Exceptionally durable wood paint finish
- Excellent durability
- Resists mould growth



#### Also available: White TBC 07, Black TBC 08.

| Smoky Grey | TBC 01 | ( |
|------------|--------|---|
|            |        |   |
| Teak       | TBC 04 | ļ |





**TBC 05** Cigar



## Roofguard

#### Exceptional protection against UV rays

- Exceptional weatherability
- Excellent alkaline resistance
- Effective mould control formula



TBC 06

| Marmalade        | RFG 01 |
|------------------|--------|
|                  |        |
| Ocean Emerald    | RFG 03 |
|                  |        |
| Midnight Fuchsia | RFG 06 |







STEP

Select the sealer to prepare the wall surface for better top coat adhesion.



1 coat of grey-coloured sealer is recommended prior to painting over accent colours Request from any authorised Nippon Paint retailers.

| SEALER - BASE C | COAT |
|-----------------|------|
|-----------------|------|

|                              |                                   | FOR II