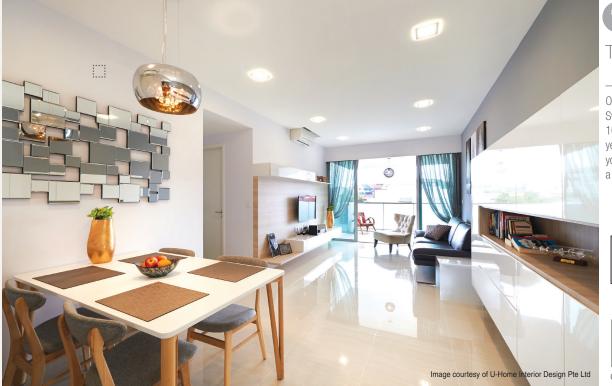

i>Gray Shirt</li> </ol>     | NP N2032P   |
|                                     |           |                                 |            |                                    |            |                                    |             |
| <ol> <li>Enchanted State</li> </ol> | NP N1922P | <ol> <li>Gray Drops</li> </ol>  | NP 0W1087P | <ol> <li>White Concrete</li> </ol> | NP 0W1084P | <ol> <li>Reticent White</li> </ol> | NP 0W1083P  |







Cool whites suit rooms with a lot of sunlight as they tend to neutralise bright light. Consider Sail White 1199 if you have a modern, minimalistic theme.

Remembrance NP OW 1053P



Peaceful White NP OW1009P





Off-White evokes cleanliness and order, making it ideal for traditionally small and cluttered spaces such as bathrooms and storerooms.





Off whites such as Swan Wing NP OW 1017P with a tint of yellow can warm up your room and give it a spacious look.

> White 1142



NP N2046P



Sail White 1199

## Zingy **YELLOW** Energetic, Passionate and Active





Pale shades of yellow such as Sun Glint NP OW 1013P are best when painting interior walls because it promotes flow of positive energy.



Absolute Yellow NP YO1113A







While light buttery yellow can be calming and restful in bedrooms, bright daffodil yellow extends a warm welcome in entrance halls and living rooms.





Create a cozy mood. Use Momento Sparkle Gold Champagne MG 158 to add glamour and vary the yellow shades to create a soft, dimensional look.

Softly Lit NP YO1138P



Momento Sparkle Gold Champange MG 158



lxora NP YO1095P

# Vibrant ORANGE



O



U