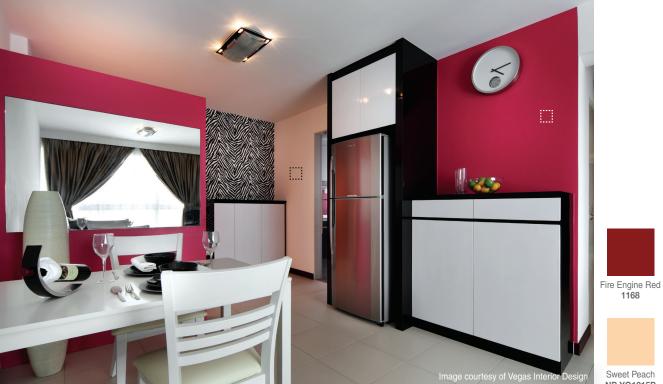

olours shown in all images may vary from actual Nippon Paint colours due to lightings in photographs and printing.
All colours shown are for reference only. Please always refer to the actual colour chips in pages 6 to 13 for your colour selection.

Sexy RED Confident, Exciting and Charming





## **OOGG** Tips&Ideas

Build appetites in your dining area with red. Red has been shown to increase appetite in most people. Blend red walls with beige cabinet doors.





Sashay Red NP R1260A



With its drama and passion, red sets the scene for seduction in bedrooms and encourages intimate gatherings in lounge rooms.



Tips&ldeas

To paint over a dark coloured wall, apply 1 coat of grey coloured sealer. You can choose either 5101 Odour-less water-based sealer or Vinilex 5170 oilbased sealer.





Sweet Peach NP YO1215P

## Romantic **PINK**

Romantic, Calming and Compassionate



Pink is very calming, children who are prone to throwing fits or tantrums. Match baby pinks such as Restful NP OW 1042P with burst of lime green to create a

White Dawn NP OW1036P



Good Fortune NP R1307P



Bubblegum Pink NP R1294T



Loving and nurturing, pink is perfect for little princesses' bedrooms and cloaks a living room comfort and warmth.







Drama Red NP R1288A

### Lush GREEN Natural, Balance and Harmor





Painting on your own can be daunting. Nippon Paint offers professional painting service with 1-year warranty. Give us a call at 6319 7222 for a non-obligatory quote.



Turf Green 5033







Vital and healthy green gives off good vibes in a kitchen and promotes deep, regenerating sle