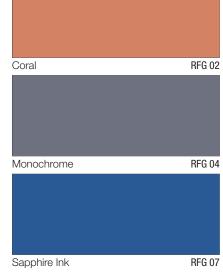

hances natural wood grain



#### Also available: Clear



Honeypine



Antique Red





SLS 04 Walnut





SLS 05 Ebony **SLS 06** 

# EXTERIOR WOOD Paint

## **Timbercoat**

- Exceptionally durable wood paint finish
- Excellent durability
- Resists mould growth



#### Also available: White TBC 07, Black TBC 08.

| Smoky Grey | TBC 01 | ( |
|------------|--------|---|
|            |        |   |
| Teak       | TBC 04 | ļ |





**TBC 05** Cigar



## Roofguard

#### Exceptional protection against UV rays

- Exceptional weatherability
- Excellent alkaline resistance
- Effective mould control formula



TBC 06

| Marmalade        | RFG 01 |
|------------------|--------|
|                  |        |
| Ocean Emerald    | RFG 03 |
|                  |        |
| Midnight Fuchsia | RFG 06 |







STEP

Select the sealer to prepare the wall surface for better top coat adhesion.



1 coat of grey-coloured sealer is recommended prior to painting over accent colours Request from any authorised Nippon Paint retailers.

| SEALER - BASE C | COAT |
|-----------------|------|
|-----------------|------|

|                              |                                   | FOR II