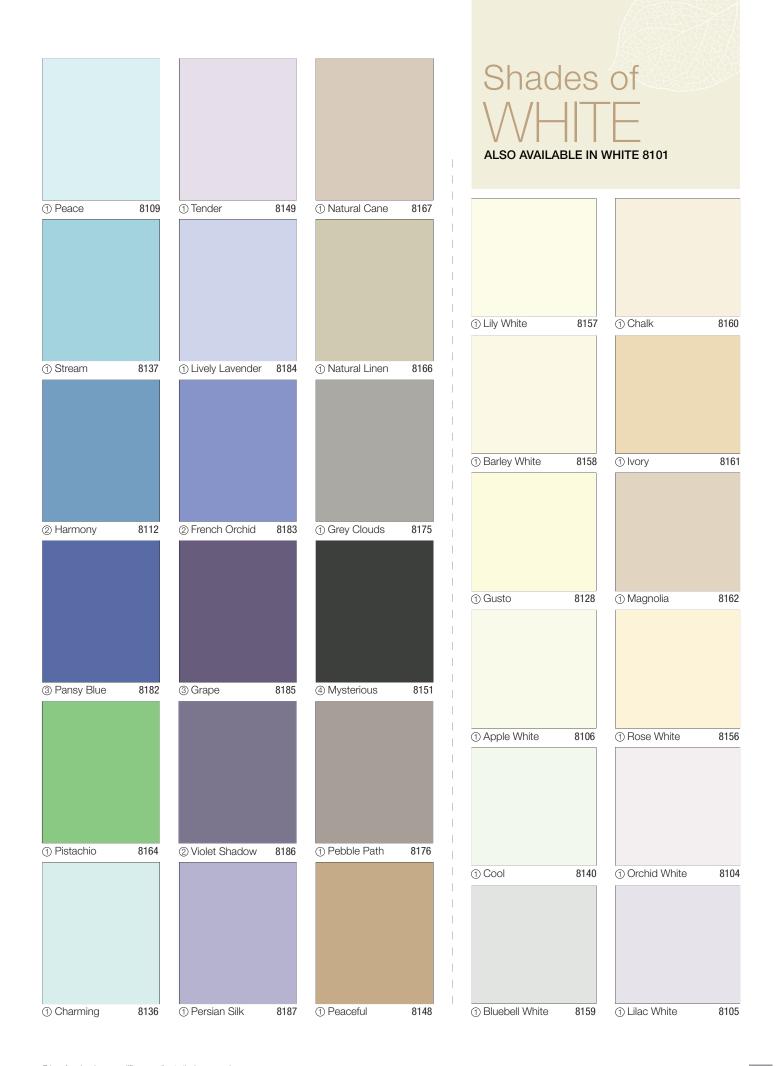

## Classic Whites

① Autumn White NP 0W1027P 1 Restful NP 0W1042P ① Mint Scent NP 0W1066P 1 Cool Hint NP 0W1065P NP 0W1045P ① White Dawn NP 0W1036P ① Soft Marion ① Blue Swirl NP 0W1068P ① Sea Breeze NP 0W1070P NP 0W1032P ① Penelope Pink NP 0W1038P ① Lullaby ① Soothing Blue NP 0W1057P ① Slight Wift NP 0W1069P NP 0W1051P NP 0W1058P NP 0W1077P NP 0W1046P ① Velvet Touch 1 Blue Vision 1) Gardenia ① Wisteria White NP 0W1048P ① Orchid Garden ① White Lilac NP 0W1050P ① Laid Back NP 0W1056P ① Green Pass NP 0W1073P