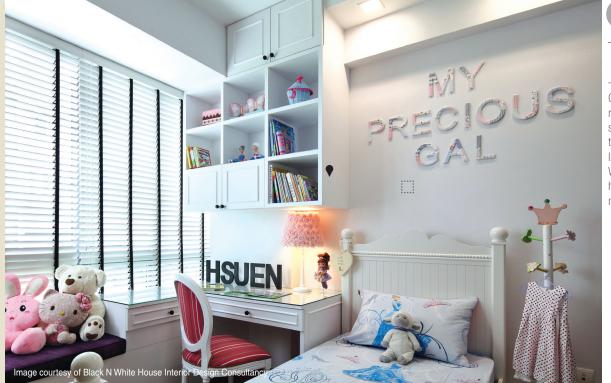

|           |                                 |            |                                    |            |                                    |             |
| ③ Old Boots                         | NP N1884D | ① Gray Dolphin                  | NP N2046P  | <ol> <li>Dinosaur Gray</li> </ol>  | NP N2042P  | <ol> <li>Gray Shirt</li> </ol>     | NP N2032P   |
|                                     |           |                                 |            |                                    |            |                                    |             |
| <ol> <li>Enchanted State</li> </ol> | NP N1922P | <ol> <li>Gray Drops</li> </ol>  | NP 0W1087P | <ol> <li>White Concrete</li> </ol> | NP 0W1084P | <ol> <li>Reticent White</li> </ol> | NP 0W1083P  |







Cool whites suit rooms with a lot of sunlight as they tend to neutralise bright light. Consider Sail White 1199 if you have a modern, minimalistic theme.

Remembrance NP OW 1053P



Peaceful White NP OW1009P





Off-White evokes cleanliness and order, making it ideal for traditionally small and cluttered spaces such as bathrooms and storerooms.





Off whites such as Swan Wing NP OW 1017P with a tint of yellow can warm up your room and give it a spacious look.

> White 1142



NP N2046P



Sail White 1199

## Zingy **YELLOW** Energetic, Passionate and Active





Pale shades of yellow such as Sun Glint NP OW 1013P are best when painting interior walls because it promotes flow of positive energy.



Absolute Yellow NP YO1113A







While light buttery yellow can be calming and restfu