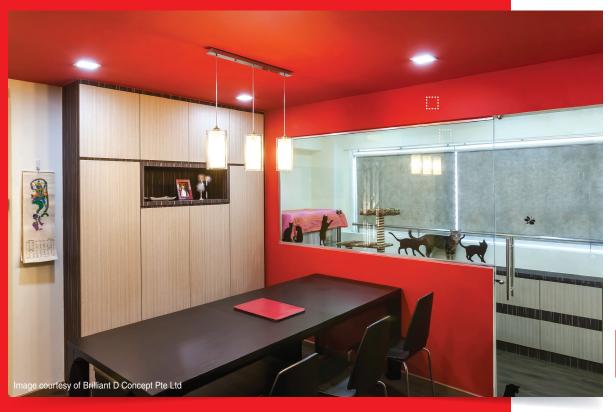

e perfect hue for dining rooms and entertainment areas.





Like a colour featured under Easy Wash page but want it in Odour-less All-in-1 product? Sure! All our interior colours can be tinted to any of our interior products.





All colours shown are as close to actual Nippon Paint colours as modern printing techniques permit.
Colours shown in all images may vary from actual Nippon Paint colours due to lightings in photographs and printing.
All colours shown are for reference only. Please always refer to the actual colour chips in pages 6 to 13 for your colour selection.

Sexy RED Confident, Exciting and Charming





## **OOGG** Tips&Ideas

Build appetites in your dining area with red. Red has been shown to increase appetite in most people. Blend red walls with beige cabinet doors.





Sashay Red NP R1260A



With its drama and passion, red sets the scene for seduction in bedrooms and encourages intimate gatherings in lounge rooms.



Tips&ldeas

To paint over a dark coloured wall, apply 1 coat of grey coloured sealer. You can choose either 5101 Odour-less water-based sealer or Vinilex 5170 oilbased sealer.





Sweet Peach NP YO1215P

## Romantic **PINK**

Romantic, Calming and Compassionate



Pink is very calming, children who are prone to throwing fits or tantrums. Match baby pinks such as Restful NP OW 1042P with burst of lime green to create a

White Dawn NP OW1036P



Good Fortune NP R1307P



Bubblegum Pink NP R1294T



Loving and nurturing, pink is perfect for little princesses' bedrooms and cloaks a living room comfort and warmth.







Drama Red NP R1288A