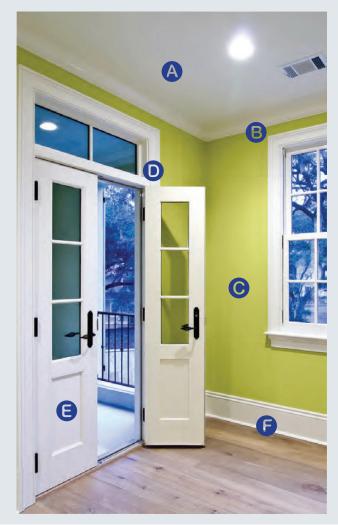

with Nippon Paint Masking Tape.



Use Nippon Paint Plastic Drop Cloth and Masking Tape to protect window frames and woodwork



Cover and tape floor skirting with Nippon Paint Plastic Drop Cloth

NIPPOI PAINT

## MENDING THE WALL with 5101 Odour~less Water-based Sealer or Vinilex 5170 Oil-based Sealer



Scrape off loose paint with a scraper and sand down for a smooth finish. Dust off.



Remove popped nails and fill up the dimples with filler



Patch up cracks or uneven surfaces with the appropriate filler.



Use fine grit sandpaper to sand down rough spots.



Clean surfaces to be painted. All must be dried thoroughly before painting.



Before painting, use a wall sealer (5101 Odour~less sealer or Vinilex 5170 sealer) to neutralise the alkali on the walls.

## SEQUENCE OF PAINTING



- A: Always start with the ceiling. B: Followed by the cornices.
- C: Then the walls.
- D: And the woodwork
- around doors and windows.
- E: Subsequently the doors.
- F: Lastly the skirtings. This prevents the other painted areas from being ruined while painting.





Use a brush and dip only one third of the brush bristles into the paint. Use long continuous strokes to form a neat line while painting difficult areas like the edges and corners first.



A wide brush or roller may be used to paint the walls, though the latter gives the best finish and is quicker. Do apply the paint from the top right hand corner of the first wall using overlapping strokes, in an up-down manner when moving from area to area.

## Δ

Always apply more than one coat of paint. Let the first coat dry before pai