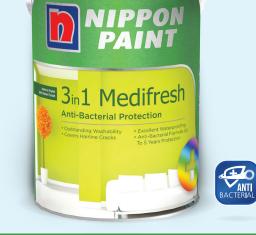

### 3in1 Medifresh

Anti-Bacterial Protection

- Outstanding Washability
- Excellent Waterproofing
- Covers Hairline Cracks
- Anti-Bacterial Formula Up To 5 Years Protection