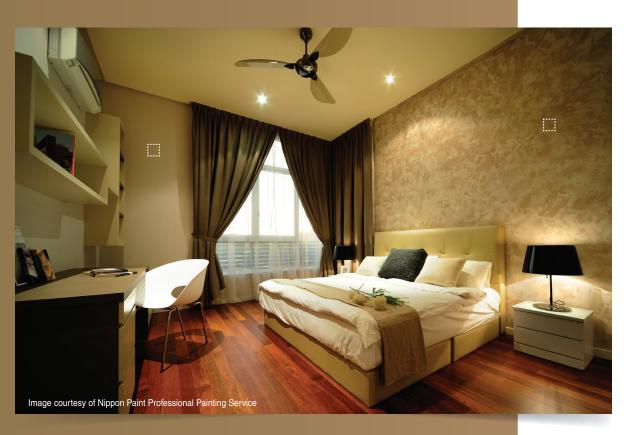

subtle or dramatic texture and colour using Momento Special Effects Paint.



Momento Sparkle Silver Purple Hourglass **MS 126** 



Pointer's Attic NP PB1429D



While light purple can be calming and relaxing in a living room, dark purple dramatises an otherwise ordinary space.





Create a cozy and romantic bedroom ambience by introducing deep, rich purples such as Harmonious Purple 1175 which gives off a sense of royalty and luxurious feel.



Sparkling Sequins NP R1323A



Glazed Over With Modern Mojito CG 185



Pure Addiction NP PB1420D

Moon 1106

## Warm BROWN

Steadfast, Friendly and Dependable



## Tips&Ideas

Painting on your own can be daunting. Nippon Paint offers professional painting service with 1-year warranty. Give us a call at 6319 7222 for a non-obligatory quote.









Momento Elegant Choco Latte **ME 040** 



Down-to-earth and cosy, warm browns make people feel at home in any room, from lounge rooms to hotel rooms.





Use criss-cross strokes to achieve the desired layering of Momento Special Effects.



ourtesy n Pte Ltd



Bare Toes NP OW1025P

COO GREY Cool, Neutral and Sophisticated





A good quality brush and roller hold more paint and apply more evenly, which can save you time and help you get the results you want. Invest in a good paint brush and roller from Nippon Paint painting tool range.





Remembrance NP OW1053P



Quiet and dependable, cool grey sits comfortably in quiet areas such as sitting rooms, reading rooms and studies.





Try dabbing Momento Special Effects paint using the paint brush to achieve a flowery effect.



Mom