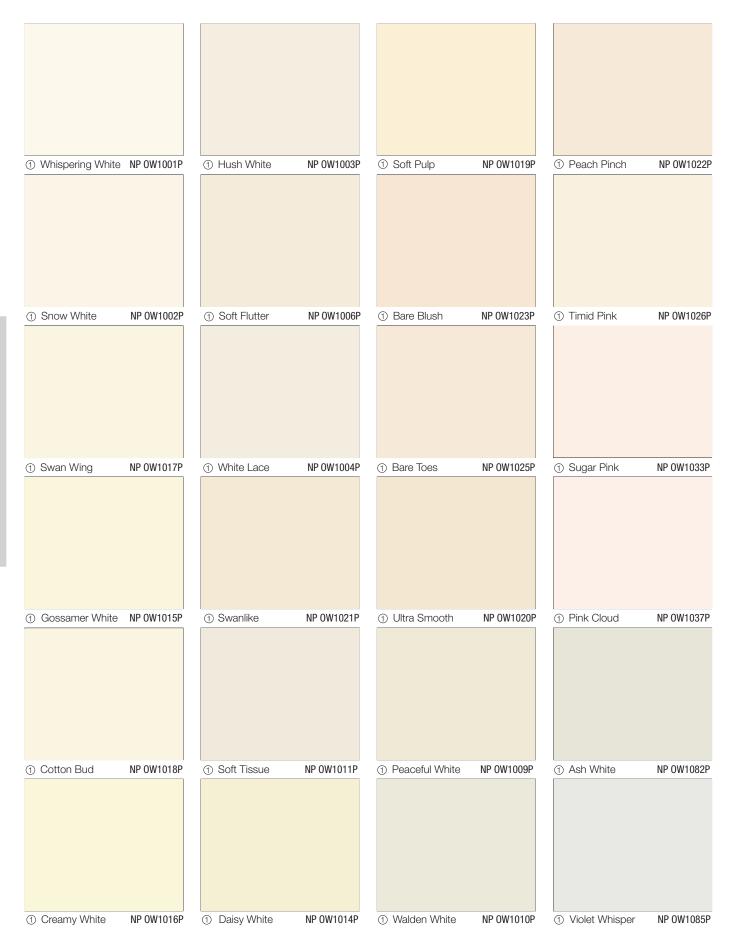

#### **COLOUR FAMILY**

- Off WHITE
- 16 Zingy YELLOW
- 18 Vibrant ORANGE
- 20 Sexy RED
- 22 Romantic PINK
- 24 Lush GREEN
- 26 Tranquil BLUE
- 28 Royal PURPLE
- 30 Warm BROWN
- 32 Cool GREY