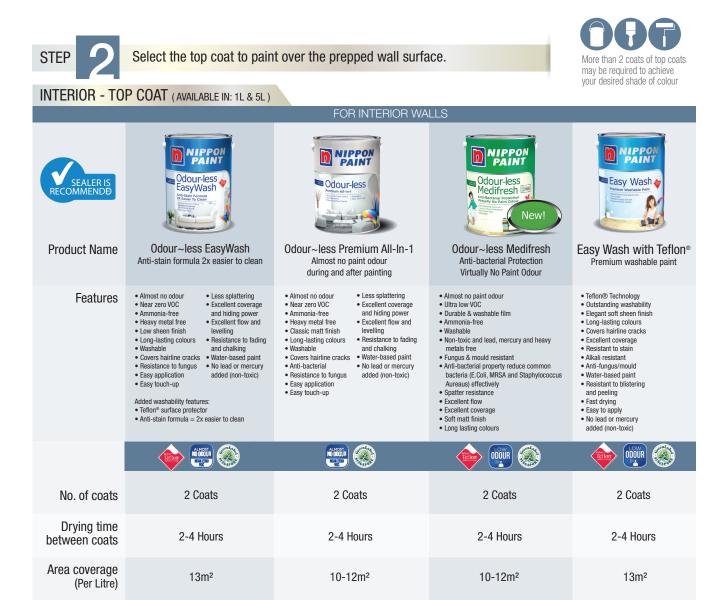

## **Singapore's Odourless Family of Paints**

#### Odour~less Medifresh

#### Anti-Bacterial Protection Virtually No Paint Odour

- Anti-Bacterial Formula Up to 5 Years Protection
- Near Zero VOC
- Washable

#### Odour~less All-In-1

#### Almost No Paint Odour During And After Painting

- Almost No Paint Odour
- Anti-Bacterial
- Covers Hairline Cracks
- ▶ Washable
- Near Zero VOC

#### Odour~less EasyWash

All The Benefits of Odour~less All-In-1 with Added Superior Washability

- Almost No Paint Odour
- Excellent Coverage And Hiding Power
- Near Zero VOC

Teflon® is a trademark of DuPontTM and is used under license by Nippon Paint (Singapore) Co. Pte Ltd

### Easy Wash with Teflon®

#### Premium Washable Paint

- ▶ Repels Stains And Blocks Dirt
- ► Low Odour
- Resists Fungus Growth
- ► Covers Hairline Cracks

Teflon® is a trademark of DuPontTM and is used under license by Nippon Paint (Singapore) Co. Pte Ltd