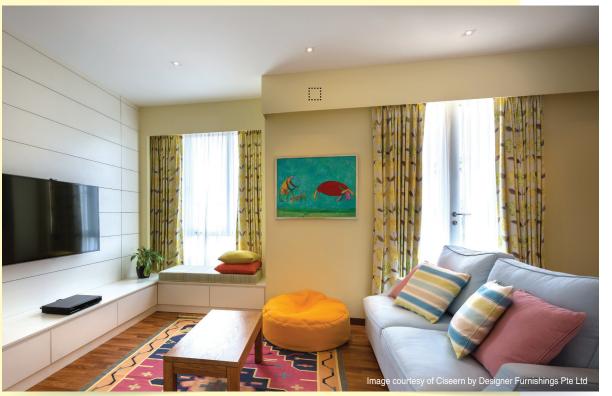

red spaces such as bathrooms and storerooms.





Off whites such as Swan Wing NP OW 1017P with a tint of yellow can warm up your room and give it a spacious look.

> White 1142



NP N2046P



Sail White 1199

## Zingy **YELLOW** Energetic, Passionate and Active





Pale shades of yellow such as Sun Glint NP OW 1013P are best when painting interior walls because it promotes flow of positive energy.



Absolute Yellow NP YO1113A







While light buttery yellow can be calming and restful in bedrooms, bright daffodil yellow extends a warm welcome in entrance halls and living rooms.





Create a cozy mood. Use Momento Sparkle Gold Champagne MG 158 to add glamour and vary the yellow shades to create a soft, dimensional look.

Softly Lit NP YO1138P



Momento Sparkle Gold Champange MG 158



lxora NP YO1095P

# Vibrant ORANGE



O



Use warmer and somewhat brighter colours such as Sungod 3164 for your dining area for a sociable and stimulating atmosphere.







Thought to both stimulate conversation and appetite, orange is the perfect hue for dining rooms and entertainment areas.





Like a colour featured under Easy Wash page but want it in Odour-less All-in-1 product? Sure! All our interior colours can be tinted to any of our interior products.





All colours shown are as close to actual Nippon Paint colours as modern printing techniques permit.
Colours shown in all images may vary from actual Nippon Paint colours due to lightings in photographs and printing.
All colours shown are for reference only. Please always refer to the actual colour chips in pages 6 to 13 for