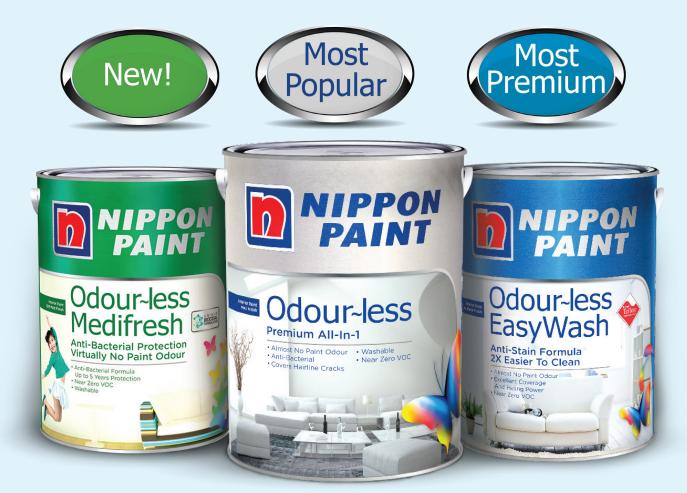

## **Singapore's Odourless Family of Paints**

#### Odour~less Medifresh

#### Anti-Bacterial Protection Virtually No Paint Odour

- Anti-Bacterial Formula Up to 5 Years Protection
- Near Zero VOC
- Washable

#### Odour~less All-In-1

#### Almost No Paint Odour During And After Painting

- Almost No Paint Odour
- Anti-Bacterial
- Covers Hairline Cracks
- ▶ Washable
- Near Zero VOC

#### Odour~less EasyWash

All The Benefits of Odour~less All-In-1 with Added Superior Washability

- Almost No Paint Odour
- Excellent Coverage And Hiding Power
- Near Zero VOC

Teflon® is a trademark of DuPontTM and is used under license by Nippon Paint (Singapore) Co. Pte Ltd