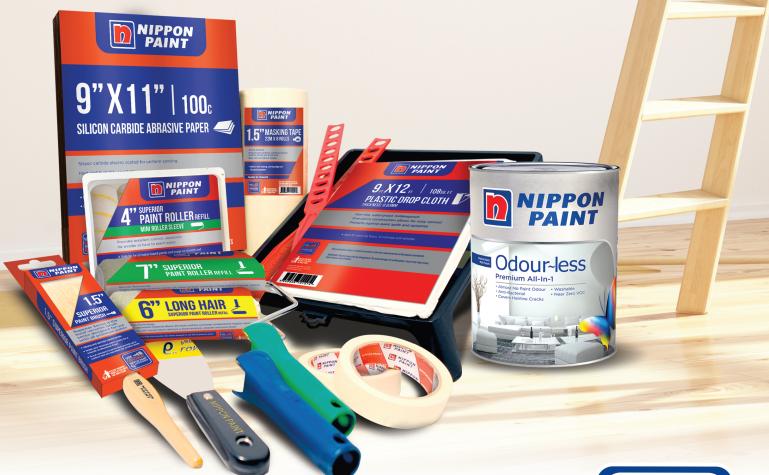

mind

NIPPO PAIN1

Odour-les

Odour-less

## Our Professionals Do it for You!





## CALL 6319 7222 MON TO SUN, 8AM-5PM



## SHOWCASE ELEGANCE AND LUXURY IN YOUR HOME

Nippon Momento<sup>™</sup> Special Effects Paint transforms every ordinary wall in your home into an extraordinary showcase. Odourless and water-based, it creates a safe, healthy and pleasant home environment.

Momento

Available in many colours and variants, you can now create breath-taking masterpiece walls and jazz up any interior space. Visit our website at www.NipponPaint.com.sg/Momento.



Transform your feature wall into a masterpiece with Momento™ today with our Professional Painting Service www.nipponpaint.com.sg • Call 6319 7222 • MON to SUN, 8AM - 5PM (excluding public holidays)



# **ORIGINAL PAINTING WORK**



Introducing Nippon Paint's superior range of professional painting tools to complete your painting work. Time-tested and quality assured. Our comprehensive selection of painting accessories is the best choice for your perfect paint job



## PREPARING THE GROUNDWORK



STEP



Clean up the area.



Cover all exposed surfaces with Nippon Paint Plastic Drop Cloth.



with Nippon Paint Masking Tape.



Use Nippon Paint Plastic Drop Cloth and Masking Tape to protect window frames and woodwork



Cover and tape floor skirting with Nippon Paint Plastic Drop Cloth

NIPPOI PAINT

## MENDING THE WALL with 5101 Odour~less Water-based Sealer or Vinilex 5170 Oil-based Sealer



Scrape off loose paint with a scraper and sand down for a smooth finish. Dust off.



Remove popped nails and fill up the d