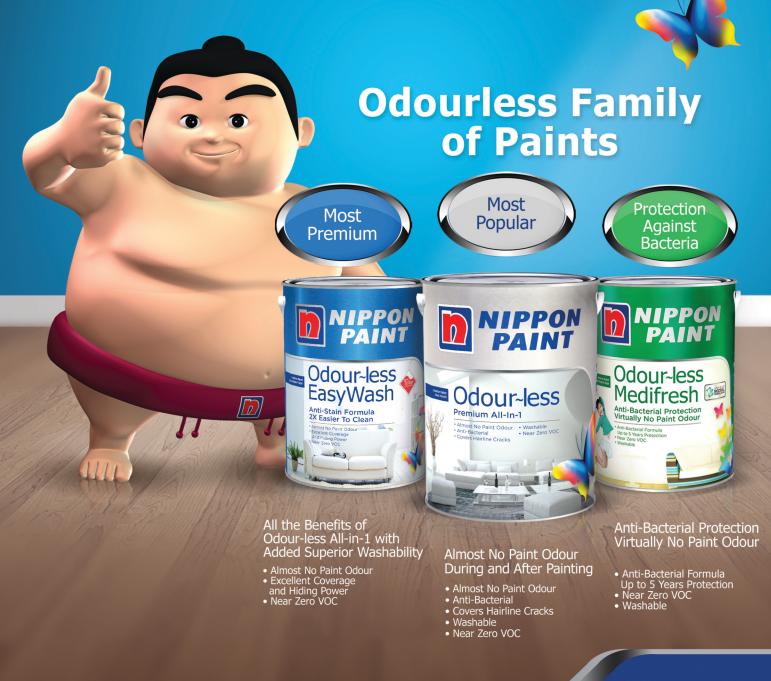

## **Singapore's Odourless Family of Paints**

#### Odour~less Medifresh

#### Anti-Bacterial Protection Virtually No Paint Odour

- Anti-Bacterial Formula Up to 5 Years Protection
- Near Zero VOC
- Washable

#### Odour~less All-In-1

#### Almost No Paint Odour During And After Painting

- Almost No Paint Odour
- Anti-Bacterial
- Covers Hairline Cracks
- ▶ Washable
- Near Zero VOC

#### Odour~less EasyWash

All The Benefits of Odour~less All-In-1 with Added Superior Washability

- Almost No Paint Odour
- Excellent Coverage And Hiding Power
- Near Zero VOC

Teflon® is a trademark of DuPontTM and is used under license by Nippon Paint (Singapore) Co. Pte Ltd